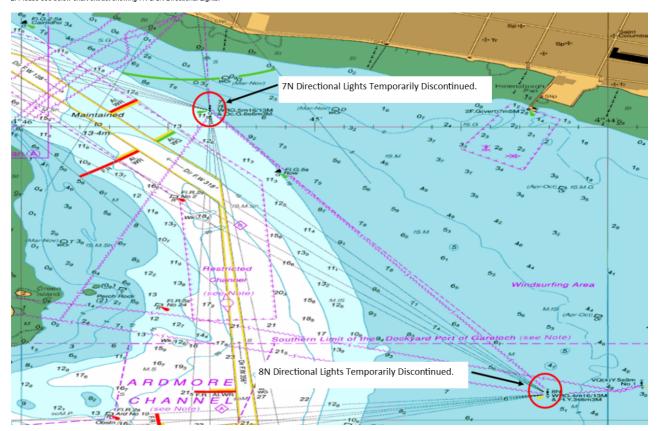

# GARELOCH - 7N & 8N BEACONS TEMPORARILY DISCONTINUED

- 1. Mariners are advised that the power to the 7N & 8N directional lights have been isolated, due to a catastrophic failure of a sub-sea power cable and they are now temporarily discontinued while a phased solution is being worked on to bring the lights back into service.
- 2. Please see below chart extract showing 7N & 8N Directional Lights.

3. The passing lights which mark both of these structures are still operational. Please see below light characters:

7N: Oc.G.6s 6m 3M

8N: Fl.Y.3s 6m 3M

- 4. Mariners are to navigate with caution when transiting in this area.
- 5. Further notice will be provided in due course.
- 6. Next LNTM 09/24.
- 7. The following KHM Clyde Local Notices to Mariners remain in force at the time of publication: 01/24, 02/24, 03/24, 04/24, 05/24, 06/24, 07/24, 07/24, 07/24, 07/24, 07/24, 07/24, 07/24, 07/24, 07/24, 07/24, 07/24, 07/24, 07/24, 07/24, 07/24, 07/24, 07/24, 07/24, 07/24, 07/24, 07/24, 07/24, 07/24, 07/24, 07/24, 07/24, 07/24, 07/24, 07/24, 07/24, 07/24, 07/24, 07/24, 07/24, 07/24, 07/24, 07/24, 07/24, 07/24, 07/24, 07/24, 07/24, 07/24, 07/24, 07/24, 07/24, 07/24, 07/24, 07/24, 07/24, 07/24, 07/24, 07/24, 07/24, 07/24, 07/24, 07/24, 07/24, 07/24, 07/24, 07/24, 07/24, 07/24, 07/24, 07/24, 07/24, 07/24, 07/24, 07/24, 07/24, 07/24, 07/24, 07/24, 07/24, 07/24, 07/24, 07/24, 07/24, 07/24, 07/24, 07/24, 07/24, 07/24, 07/24, 07/24, 07/24, 07/24, 07/24, 07/24, 07/24, 07/24, 07/24, 07/24, 07/24, 07/24, 07/24, 07/24, 07/24, 07/24, 07/24, 07/24, 07/24, 07/24, 07/24, 07/24, 07/24, 07/24, 07/24, 07/24, 07/24, 07/24, 07/24, 07/24, 07/24, 07/24, 07/24, 07/24, 07/24, 07/24, 07/24, 07/24, 07/24, 07/24, 07/24, 07/24, 07/24, 07/24, 07/24, 07/24, 07/24, 07/24, 07/24, 07/24, 07/24, 07/24, 07/24, 07/24, 07/24, 07/24, 07/24, 07/24, 07/24, 07/24, 07/24, 07/24, 07/24, 07/24, 07/24, 07/24, 07/24, 07/24, 07/24, 07/24, 07/24, 07/24, 07/24, 07/24, 07/24, 07/24, 07/24, 07/24, 07/24, 07/24, 07/24, 07/24, 07/24, 07/24, 07/24, 07/24, 07/24, 07/24, 07/24, 07/24, 07/24, 07/24, 07/24, 07/24, 07/24, 07/24, 07/24, 07/24, 07/24, 07/24, 07/24, 07/24, 07/24, 07/24, 07/24, 07/24, 07/24, 07/24, 07/24, 07/24, 07/24, 07/24, 07/24, 07/24, 07/24, 07/24, 07/24, 07/24, 07/24, 07/24, 07/24, 07/24, 07/24, 07/24, 07/24, 07/24, 07/24, 07/24, 07/24, 07/24, 07/24, 07/24, 07/24, 07/24, 07/24, 07/24, 07/24, 07/24, 07/24, 07/24, 07/24, 07/24, 07/24, 07/24, 07/24, 07/24, 07/24, 07/24, 07/24, 07/24, 07/24, 07/24, 07/24, 07/24, 07/24, 07/24, 07/24, 07/24, 07/24, 07/24, 07/24, 07/24, 07/24, 07/24, 07/24, 07/24, 07/24, 07/24, 07/24, 07/24, 07/24, 07/24, 07/24, 07/24, 07/24, 07/24, 07/24, 07/24, 07/24, 07/24, 07/24, 07/24, 07/24, 07/24, 07/24, 07/24, 07/24, 07/24, 07/24, 0